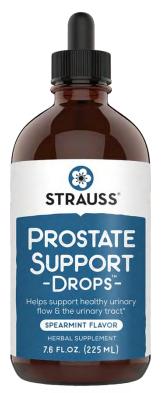

# PROSTATE SUPPORT -DROPS"-

#### Strauss Prostate Support Drops™

A blend of 10 herbs

#### NPN 80101752

Medicinal Ingredients (per ml): Saw Palmetto Fruit (Serenoa repens) 333.3 mg, Bilberry leaf (Vaccinium myrtillus) 212.6 mg, Nettle Leaf (Urtica dioic) 165.4 mg, Juniper Fruit (Juniperus communis) 96.9 mg, Birch leaf (Betula pendula) 48.3 mg, Corn silk stigma & style (Zea mays) 48.3 mg, Linden leaf & flower (Tilia x europaea) 48.3 mg, White willow bark (Salix alba) 48.3 mg, Goldenseal root (Hydrastis canadensis) 34.6 mg, Uva ursi leaf (Arctostaphylos uva-ursi) 24 mg

Non-medicinal ingredients: water, ethanol, glycerine, spearmint flavoring

**Indication:** Used in Herbal Medicine to help relieve the urologic symptoms associated with mild to moderate benign prostatic hyperplasia (BPH)